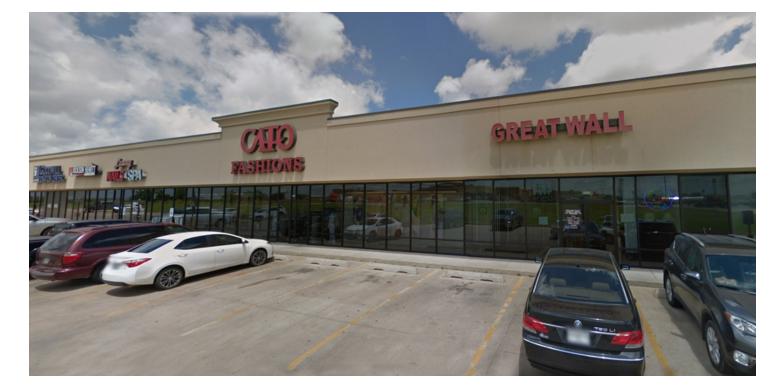

# **El Reno Shopping Center**

1701 - 1715 Investors Avenue, El Reno, OK 73036

| RETAIL SPACE NOW AVAILABLE |                      | PROPERTY OVERVIEW                                                                                                                                 |
|----------------------------|----------------------|---------------------------------------------------------------------------------------------------------------------------------------------------|
| Available SF:              | 1,800 - 3,840 SF     | El Reno Shopping Center is located just off Interstate 40<br>approximately 25 minutes west of Oklahoma City; adjacent<br>to Wal-Mart SuperCenter. |
| Suite 1711-a<br>Suite 1705 | 1,800 SF<br>3,840 SF | This well located shopping center offers the largest retail traffic draw in El Reno.                                                              |