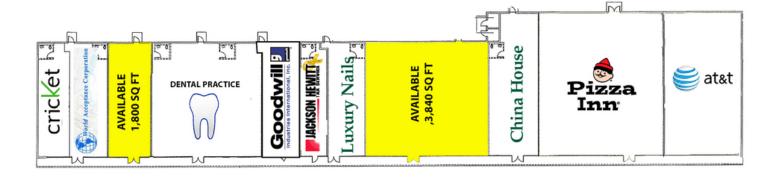

# **El Reno Shopping Center**

1701 - 1715 Investors Avenue, El Reno, OK 73036

| RETAIL SPACE NOW AVAILABLE |                      | PROPERTY OVERVIEW                                                                                                                                 |
|----------------------------|----------------------|---------------------------------------------------------------------------------------------------------------------------------------------------|
| Available SF:              | 1,800 - 3,840 SF     | El Reno Shopping Center is located just off Interstate 40<br>approximately 25 minutes west of Oklahoma City; adjacent<br>to Wal-Mart SuperCenter. |
| Suite 1711-a<br>Suite 1705 | 1,800 SF<br>3,840 SF | This well located shopping center offers the largest retail traffic draw in El Reno.                                                              |

Lease Rate:

Negotiable

**Building Size:** 

30,000 SF

062817

PRICE EDWARDS

&COMPANY