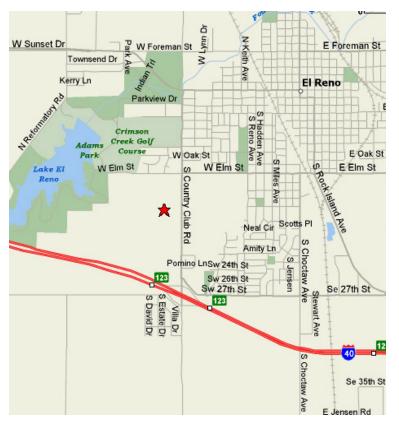

# **El Reno Shopping Center**

1701 - 1715 Investors Avenue, El Reno, OK 73036

| RETAIL SPACE NOW AVAILABLE |                      | PROPERTY OVERVIEW                                                                                                                                 |
|----------------------------|----------------------|---------------------------------------------------------------------------------------------------------------------------------------------------|
| Available SF:              | 1,800 - 3,840 SF     | El Reno Shopping Center is located just off Interstate 40<br>approximately 25 minutes west of Oklahoma City; adjacent<br>to Wal-Mart SuperCenter. |
| Suite 1711-a<br>Suite 1705 | 1,800 SF<br>3,840 SF | This well located shopping center offers the largest retail traffic draw in El Reno.                                                              |